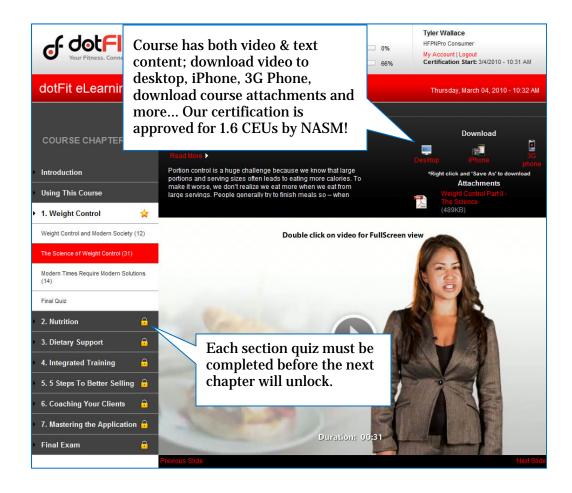

# **Trainer Resource ~ Accessing Your dotFIT Certification Course**

Be sure to read the "Using This Course" section carefully, it will help you to maximize your experience.

You can adjust the audio settings of any video by clicking on the "Audio" link at the bottom of any video screen. You can also activate the Closed Captioning feature by clicking the "CC" link if audio is not an option on your computer (English is the only language available at this time).