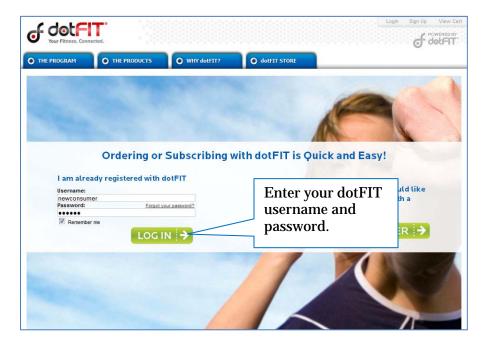

# **Trainer Resource ~ Accessing Your dotFIT Certification Course**

Use these step-by-step instructions to access your dotFIT Certification Course.