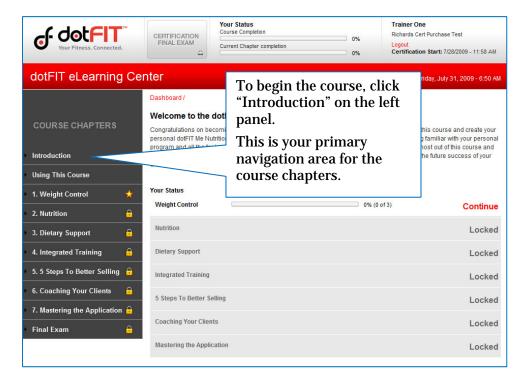

# **Trainer Resource ~ Accessing Your dotFIT Certification Course**

Be sure to read the "Using This Course" section carefully, it will help you to maximize your experience.

You can adjust the audio settings of any video by clicking on the "Audio" link at the bottom of any video screen. You can also activate the Closed Captioning feature by clicking the "CC" link if audio is not an option on your computer (English is the only language available at this time).