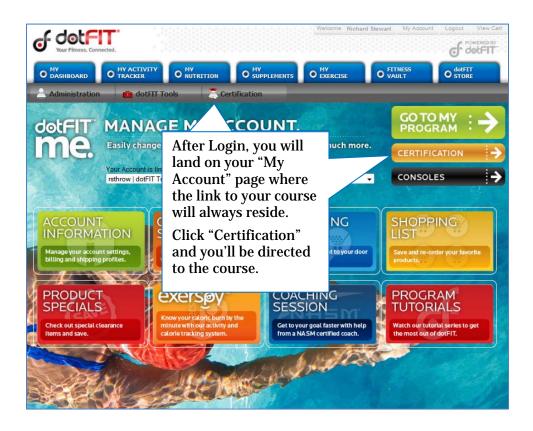

**Note:** If, after you login, you do not see the "Certification" button please contact your club administrator.