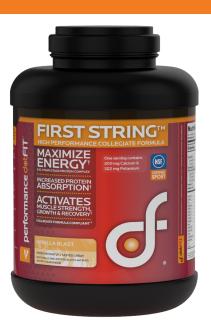

# **FirstString**

High Performance Collegiate Formula

### WHAT IS IT?

• A high performance whey protein and carbohydrate powder mix designed for athletes and exercisers to support high activity levels and muscle gain

#### WHO IS IT FOR?

• Individuals of all ages focused on supporting athletic performance or building muscle, size and strength. Compliant with NCAA guidelines for collegiate athletes

#### WHAT ARE THE BENEFITS?

- Activates muscle strength, growth and recovery
- Maximizes energy
- Increased protein absorption
- Convenient and rapid digesting source of calories, carbohydrates, whey protein and healthy fats

## WHAT MAKES THIS PRODUCT UNIQUE?

- NSF Certified for Sport independently tested for purity and potency
- Meets NCAA guidelines
- Four stage protein complex - 21 grams and 290 calories per serving
- Contains a 2 to 1 ratio of fast acting carbohydrates to protein
- Each serving provides 200 mg of calcium and 200 mg of potassium