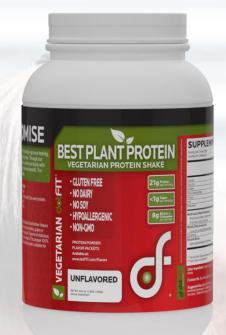

# dotFIT Unflavored Best Plant Protein

\*NO Artificial Flavoring or Sweeteners

### SUPPLEMENT FACTS

Serving Size: 1 Scoop (28g) Servings Per Container: 30

|                                                                                                          | Amount<br>Per Serving | % Daily<br>Value |
|----------------------------------------------------------------------------------------------------------|-----------------------|------------------|
| Calories                                                                                                 | 110                   |                  |
| Total Fat                                                                                                | 2g                    | 3%*              |
| Sodium                                                                                                   | 340 mg                | 15%              |
| Total Carbohydrate                                                                                       | 2g                    | 1%*              |
| Protein                                                                                                  | 21g                   | 32%*             |
| Iron                                                                                                     | 4 mg                  | 22%              |
| Potassium                                                                                                | 30 mg                 | 1%               |
| Multi Source Plant Protein Blend:<br>Pea protein isolate, Cranberry seed,<br>Chia seed, Sacha Inchi seed | 24.5 g                | **               |
| Branch Chain Amino Acids:<br>L-Leucine, L-Isoleucine and L-Valine                                        | 5 g                   | **               |
| Glutamine                                                                                                | 3.5 g                 | **               |
| Enzyme Blend:<br>Alpha-galactosidase and Bromelain                                                       | 110 mg                | **               |

## What makes this product unique?

- Contains 110 calories per serving
- There are 21 grams of pea protein isolate, Cranberry seed, Sacha Inchi and Chia seed per serving
- 5,000 mg of branched chain amino acids (BCAAs) added
- Non-GMO, gluten free, no dairy, no soy, hypoallergenic
- UNFLAVORED, (no artificial flavoring or sweeteners) use any of the dotFIT flavor packs or flavor on your own!
- Perfect for baking!