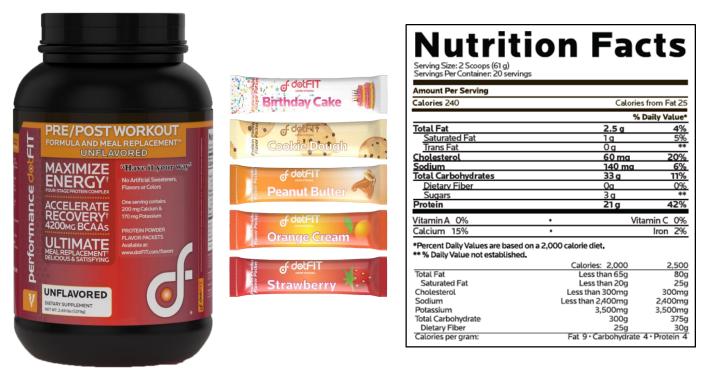

#### What makes this product unique?

- It contains 240 calories per serving
- There is a 1.5:1 ratio of fast acting carbohydrates (maltodextrin) to protein (whey protein concentrate, whey protein isolate, calcium caseinate, micellar casein) per serving
- There are 21 grams of protein per serving
- Drinking a properly designed shake pre and post workout versus eating whole food allows the nutrients to be digested and absorbed more quickly, making this a convenient method of fueling around exercise.
- UNFLAVORED, (no artificial flavoring or sweeteners) use any of the dotFIT flavor packs or flavor on your own!
- Perfect for baking