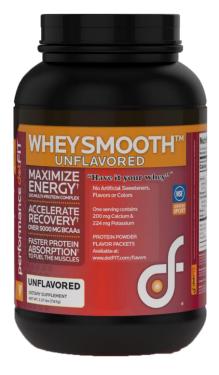

# dotFIT Unflavored WheySmooth

## \*NO Artificial Flavoring or Sweeteners

#### What makes this product unique?

- It contains 150 calories per serving
- There are 25 grams of protein per serving
- UNFLAVORED, (no artificial flavoring or sweeteners) use any of the dotFIT flavor packs or flavor on your own!
- Perfect for baking
- Have it your WHEY!