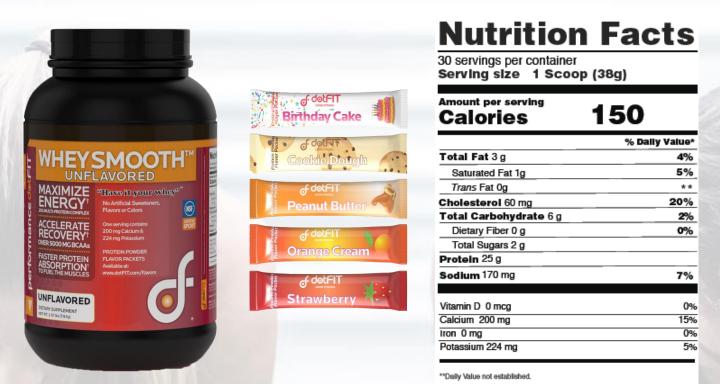

## What makes this product unique?

- It contains 150 calories per serving
- There are 25 grams of protein per serving
- UNFLAVORED, (no artificial flavoring or sweeteners) use any of the dotFIT flavor packs or flavor on your own!
- Perfect for baking
- Have it your WHEY!