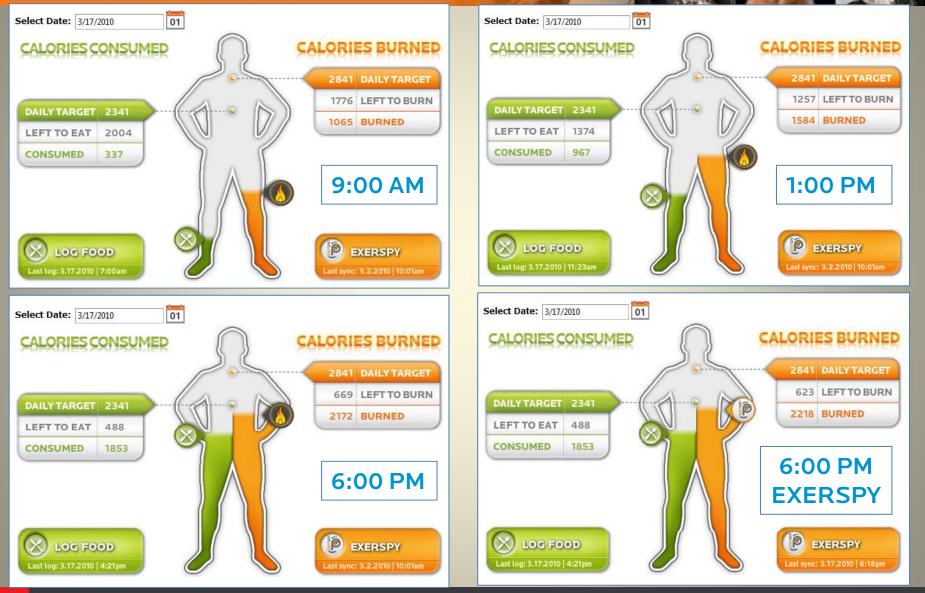

#### ACTIVITY AND CALORIE TRACKING SYSTEM

It's a fact: the more you move, the more calories you burn. Activity is the key. exerspy gives you a true 360-degree view of your physical activity and caloric burn from 4 different physiological perspectives.

- Precise, real-time data guaranteed to maximize results
- Track your caloric expenditure by the minute
- View daily steps
- · View physical activity-low, moderate, vigorous
- View your sleep efficiency
- Printable reports
- Set alerts based on your preferences