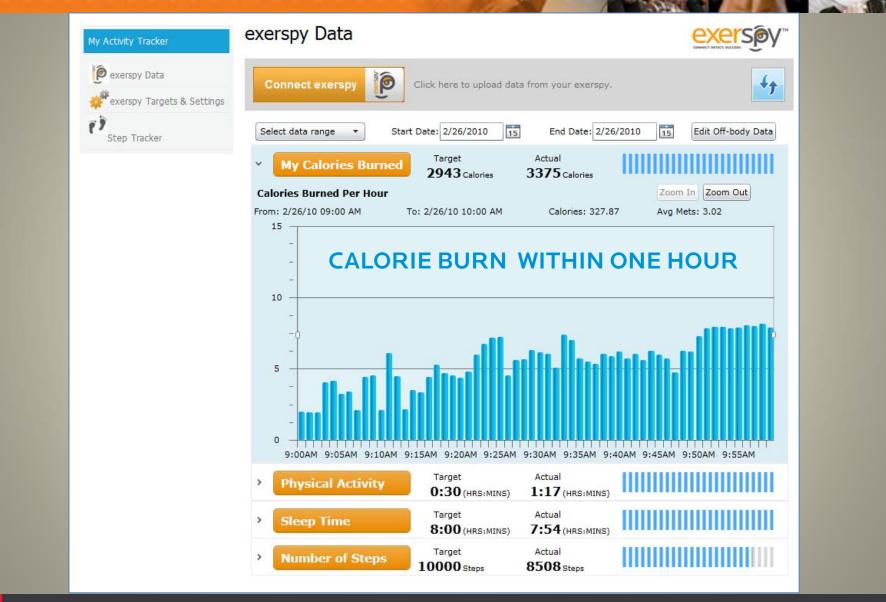

#### ACTIVITY AND CALORIE TRACKING SYSTEM

It's a fact: the more you move, the more calories you burn. Activity is the key. exerspy gives you a true 360-degree view of your physical activity and caloric burn from 4 different physiological perspectives.

- Precise, real-time data guaranteed to maximize results
- Track your caloric expenditure by the minute
- View daily steps
- · View physical activity-low, moderate, vigorous
- View your sleep efficiency
- Printable reports
- Set alerts based on your preferences