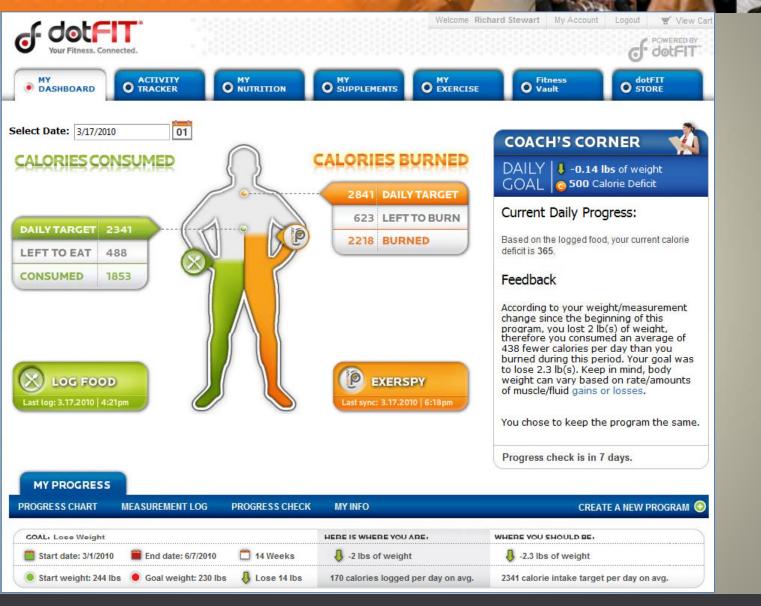

#### ACTIVITY AND CALORIE TRACKING SYSTEM

It's a fact: the more you move, the more calories you burn. Activity is the key. exerspy gives you a true 360-degree view of your physical activity and caloric burn from 4 different physiological perspectives.

- Precise, real-time data guaranteed to maximize results
- Track your caloric expenditure by the minute
- View daily steps
- · View physical activity-low, moderate, vigorous
- View your sleep efficiency
- Printable reports
- Set alerts based on your preferences