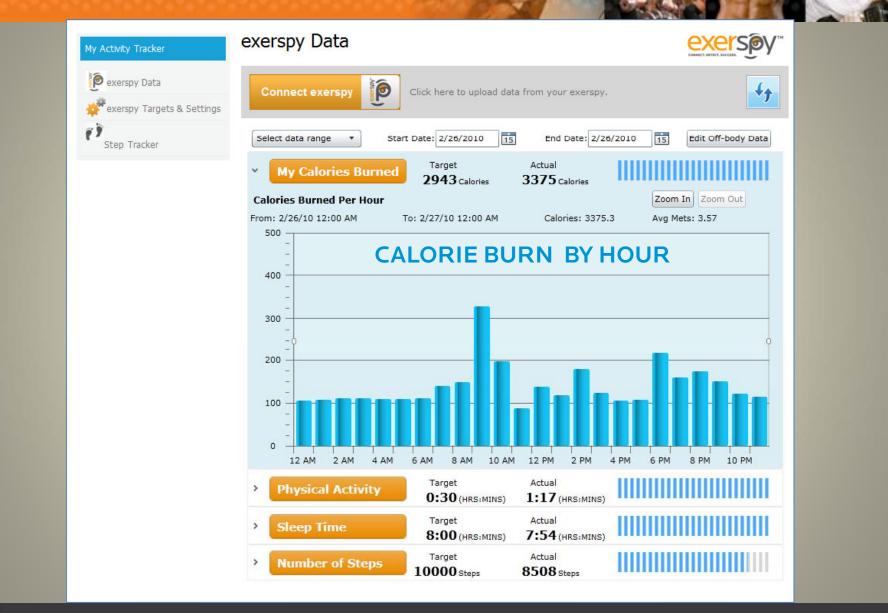

#### ACTIVITY AND CALORIE TRACKING SYSTEM

It's a fact: the more you move, the more calories you burn. Activity is the key. exerspy gives you a true 360-degree view of your physical activity and caloric burn from 4 different physiological perspectives.

- Precise, real-time data guaranteed to maximize results
- Track your caloric expenditure by the minute
- View daily steps
- · View physical activity-low, moderate, vigorous
- View your sleep efficiency
- Printable reports
- Set alerts based on your preferences