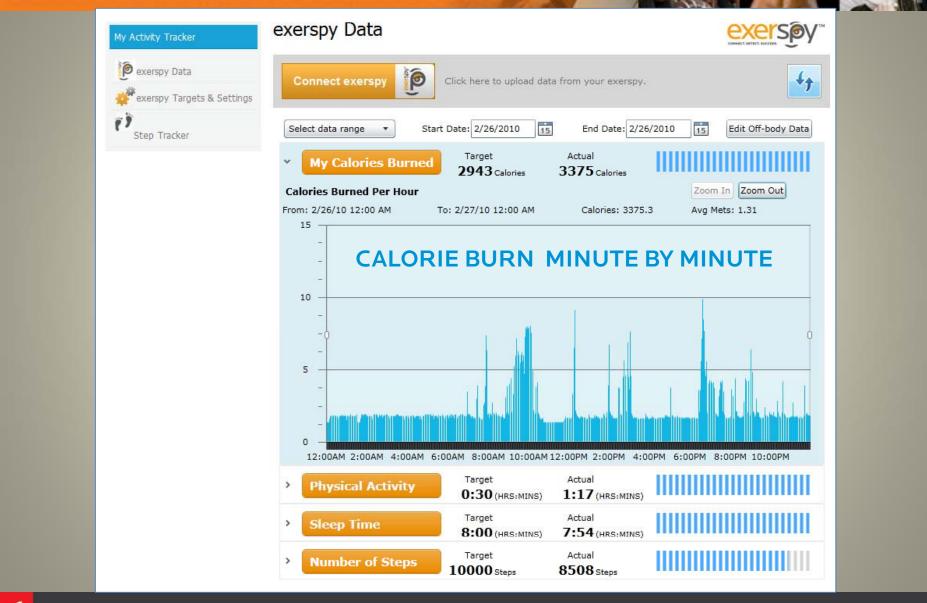

#### ACTIVITY AND CALORIE TRACKING SYSTEM

It's a fact: the more you move, the more calories you burn. Activity is the key. exerspy gives you a true 360-degree view of your physical activity and caloric burn from 4 different physiological perspectives.

- Precise, real-time data guaranteed to maximize results
- Track your caloric expenditure by the minute
- View daily steps
- · View physical activity-low, moderate, vigorous
- View your sleep efficiency
- Printable reports
- Set alerts based on your preferences